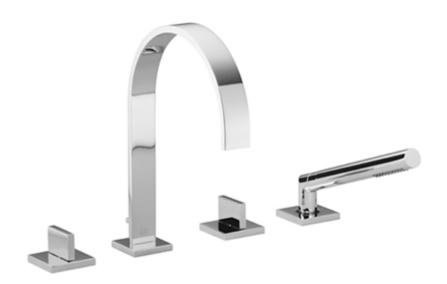

## Deck-mounted tub mixer, with hand shower set for deck-mounted tub installation

Article number: 27 532 782

#### • 8-5/8" Projection

- Hand shower set: Standard spray
- Spout: Rectangular aerator
- Hand shower set with anti-scale technology
- Integrated diverter
- Total height 11-3/4"
- Height to aerator/spout outlet 6-3/4"
- Valve hole diameter 1-1/4"
- Spout hole diameter 1-1/4"
- Hole diameter for hand shower set 1-1/4"
- 2-3/8" x 2-3/8" flange for spout
- Hand shower set with flange 2-3/8" x 2-3/8"
- Valve with flange 2-3/8" x 2-3/8"
- Metal shower hose 68-7/8" with anti-twist device
- Spout flow rate max. 7.1 gpm
- Handshower flow rate max. 2 gpm